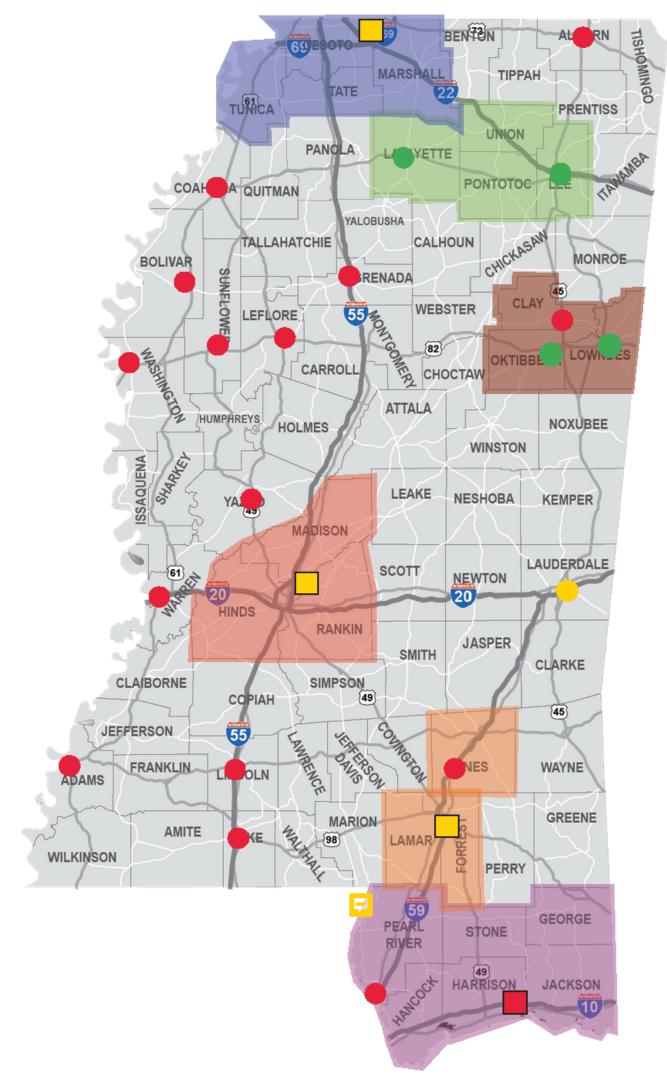

# POLICOM METROPOLITANS AND MICROPOLITANS

Micropolitans, 551 total

Metropolitans, 383 total

**Green** Ranked in top 1/3

Yellow Ranked in middle 1/3

**Red** Ranked in bottom 1/3