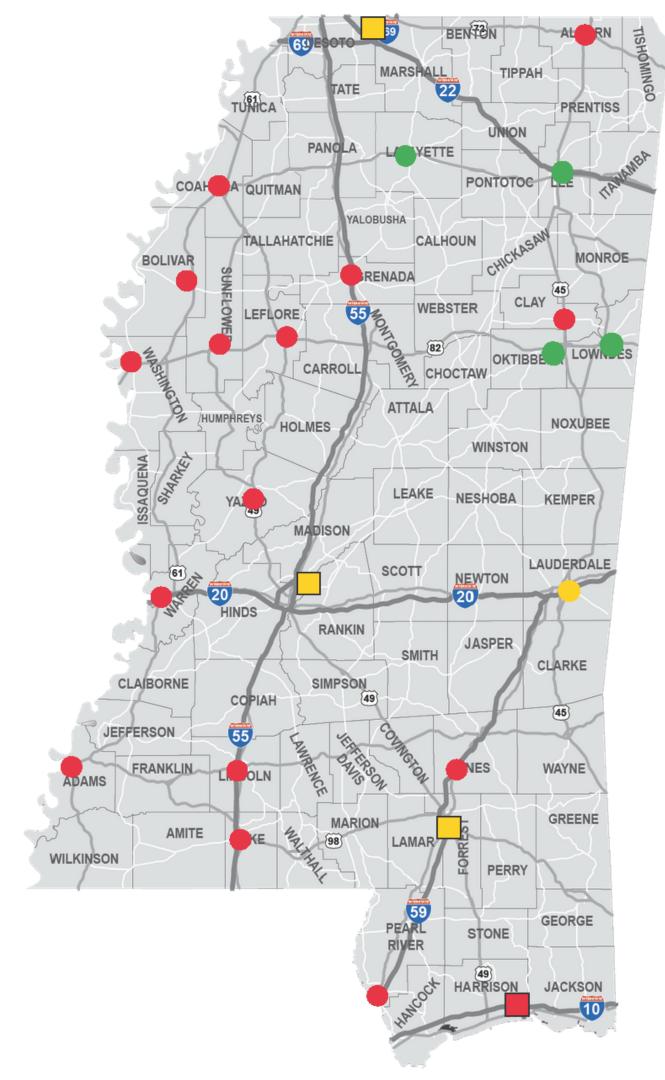

# POLICOM METROPOLITANS AND MICROPOLITANS

Micropolitans, 551 total

Metropolitans, 383 total

**Green** Ranked in top 1/3

Yellow Ranked in middle 1/3

**Red** Ranked in bottom 1/3